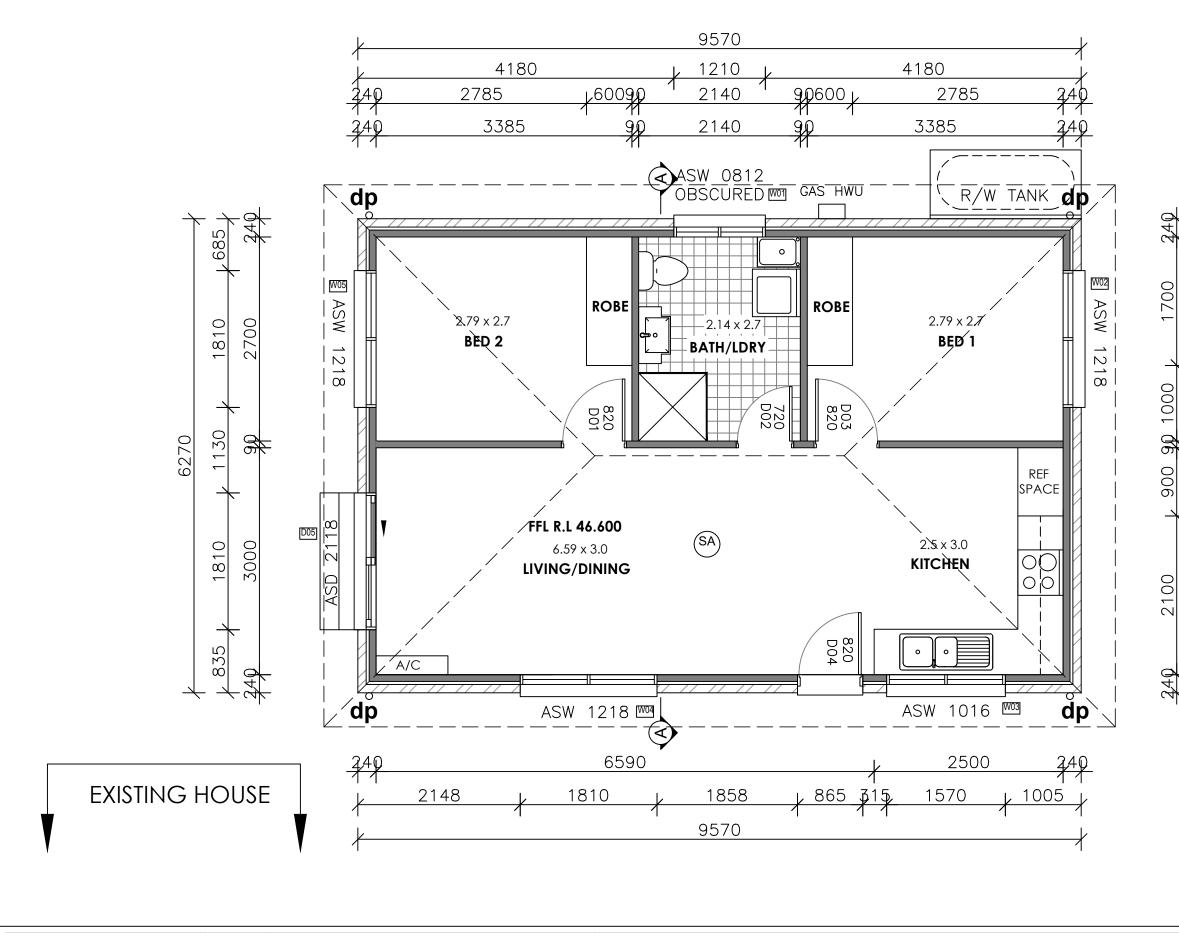

|                     | Northpoint | CLIENT:  | MANUEL MONTAOS SORIANO &  | COPYRIGHT<br>This plan and documentation is the property of                               | NO. | DATE:      | PLAN:          | BY: | AMENDMENTS: |
|---------------------|------------|----------|---------------------------|-------------------------------------------------------------------------------------------|-----|------------|----------------|-----|-------------|
|                     |            |          | ELIZABETH BORROMEO LUSTRE | SMART CHOICE GRANNY FLATS and under                                                       | 1   | 28.09.2023 | CONCEPT PLAN 1 | мн  |             |
|                     | NORTH)     |          |                           | no condition can be used or duplicated for                                                | 2   | 03.10.2023 | CONCEPT PLAN 2 | мн  |             |
|                     |            |          |                           | copyright. Legal action will be taken in this event.                                      | 3   | 17.10.2023 | da submission  | мн  |             |
| SMART CHOICE        |            | ADDRESS: | 58 PARRY AVENUE,          | All Measurements on plans are to be in                                                    | 4   |            |                |     |             |
|                     |            |          | NARWEE NSW 2209           | millimeters. Drawings are not to be scaled or guessed. Dimensions on site will be amended | 5   |            |                |     |             |
| <b>GRANNY FLATS</b> |            |          | LOT 92 DP 210493          | if need be accordingly.                                                                   | 6   |            |                |     |             |

|                                                                                                                                                                                                                                                                                                                                                                                                                                                                                                                                |                   |        | WIN  | 1DOW                         | OW SCHEDULE |          |                     |  |  |  |
|--------------------------------------------------------------------------------------------------------------------------------------------------------------------------------------------------------------------------------------------------------------------------------------------------------------------------------------------------------------------------------------------------------------------------------------------------------------------------------------------------------------------------------|-------------------|--------|------|------------------------------|-------------|----------|---------------------|--|--|--|
|                                                                                                                                                                                                                                                                                                                                                                                                                                                                                                                                | Wi                | ndow N | o. H | leight                       | Width       | De       | Description         |  |  |  |
|                                                                                                                                                                                                                                                                                                                                                                                                                                                                                                                                |                   | W01    |      | 857                          | 1210        | Sliding  | g Window            |  |  |  |
|                                                                                                                                                                                                                                                                                                                                                                                                                                                                                                                                |                   | W02    |      | 1200                         | 1810        | -        | g Window            |  |  |  |
|                                                                                                                                                                                                                                                                                                                                                                                                                                                                                                                                |                   | W03    |      | 1029                         | 1570        | g Window |                     |  |  |  |
|                                                                                                                                                                                                                                                                                                                                                                                                                                                                                                                                |                   | W04    |      | 1200                         | 1810        |          | g Window            |  |  |  |
|                                                                                                                                                                                                                                                                                                                                                                                                                                                                                                                                |                   | D05    |      | 2100                         | 1810        |          | g Door              |  |  |  |
|                                                                                                                                                                                                                                                                                                                                                                                                                                                                                                                                |                   | W05    |      | 1200                         | 1810        | Sliding  | g Window            |  |  |  |
| 2100 + 900 90 1000 + 1700 340                                                                                                                                                                                                                                                                                                                                                                                                                                                                                                  | 3775 1 1810 685 1 |        |      |                              |             |          |                     |  |  |  |
| 340                                                                                                                                                                                                                                                                                                                                                                                                                                                                                                                            | 4                 |        |      | AREA SCHEDULE                |             |          |                     |  |  |  |
|                                                                                                                                                                                                                                                                                                                                                                                                                                                                                                                                |                   |        |      | ן                            |             | AREA     |                     |  |  |  |
|                                                                                                                                                                                                                                                                                                                                                                                                                                                                                                                                |                   |        | GRA  | nny fl <i>i</i>              | I)          | 52.63m²  |                     |  |  |  |
|                                                                                                                                                                                                                                                                                                                                                                                                                                                                                                                                |                   |        | GRA  | NNY FLA                      | AT (externo | al)      | 60.00m <sup>2</sup> |  |  |  |
| PLEASE NOTE THAT ALL PLANS AND ASSOCIATED DOCUMENTS<br>PREPARED OR ARRANGED BY SMART CHOICE GRANNY FLATS<br>PTY LTD REMAIN THE PROPERTY OF THE BUILDER AND CANNOT<br>BE USED OR RELIED UPON BY THE OWNER IN ANYWAY OTHER<br>THAN BUILDING WITH SMART CHOICE GRANNY FLATS PTY LTD.<br>SHOULD A RELEASE OF SUCH MATERIALS BE SOUGHT THEN THE<br>COST OF RELEASE WILL BE APPLIED AND A SEPARATE RELEASE<br>AGREEMENT WILL NEED TO BE ENTERED. SMART CHOICE<br>GRANNY FLATS RESERVES THE RIGHT TO REFUSE SUCH RELEASE<br>REQUESTS. |                   |        |      |                              |             |          |                     |  |  |  |
|                                                                                                                                                                                                                                                                                                                                                                                                                                                                                                                                |                   |        |      | Scale                        | 1:50        |          | 03                  |  |  |  |
|                                                                                                                                                                                                                                                                                                                                                                                                                                                                                                                                |                   |        |      |                              |             | Project  |                     |  |  |  |
|                                                                                                                                                                                                                                                                                                                                                                                                                                                                                                                                |                   |        |      | Drawn by M.HANNA Project no. |             |          |                     |  |  |  |
|                                                                                                                                                                                                                                                                                                                                                                                                                                                                                                                                |                   |        |      |                              | OR PI       |          | 1                   |  |  |  |
|                                                                                                                                                                                                                                                                                                                                                                                                                                                                                                                                |                   |        |      | 1                            |             |          | ]                   |  |  |  |